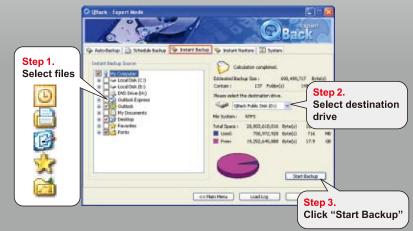

# Powerful QBack Software (Award-winning!!!)

Use the powerful QBack software with USB connection. 3-step setup to back up and restore data!