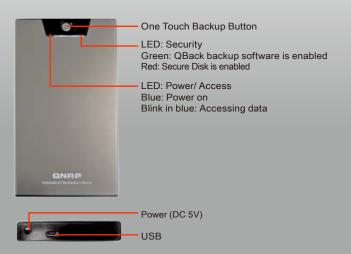

# **Hardware Specifications**

Automatic PC Shutdown after Backup Completed

| HDD (Hard drive)      | 2.5" SATA HDD, up to 250GB (the standard package is shipped without HDD) |
|-----------------------|--------------------------------------------------------------------------|
| Transfer Interface    | USB 2.0                                                                  |
| LED                   | Power, Access, Security                                                  |
| Button                | One touch backup (OTB) button                                            |
| Anti-shock Design     | PCB bubble, 4-corner shockproof pad                                      |
| Dimensions            | 131.7(D) x 77.7(W) x 16.7(H) mm<br>5.18(D) x 3.06(W) x 0.66(H) inch      |
| Weight                | 60.5g (without HDD)                                                      |
| Operation Temperature | 0~45°C                                                                   |
| Relative Humidity     | 0~90% R.H.                                                               |